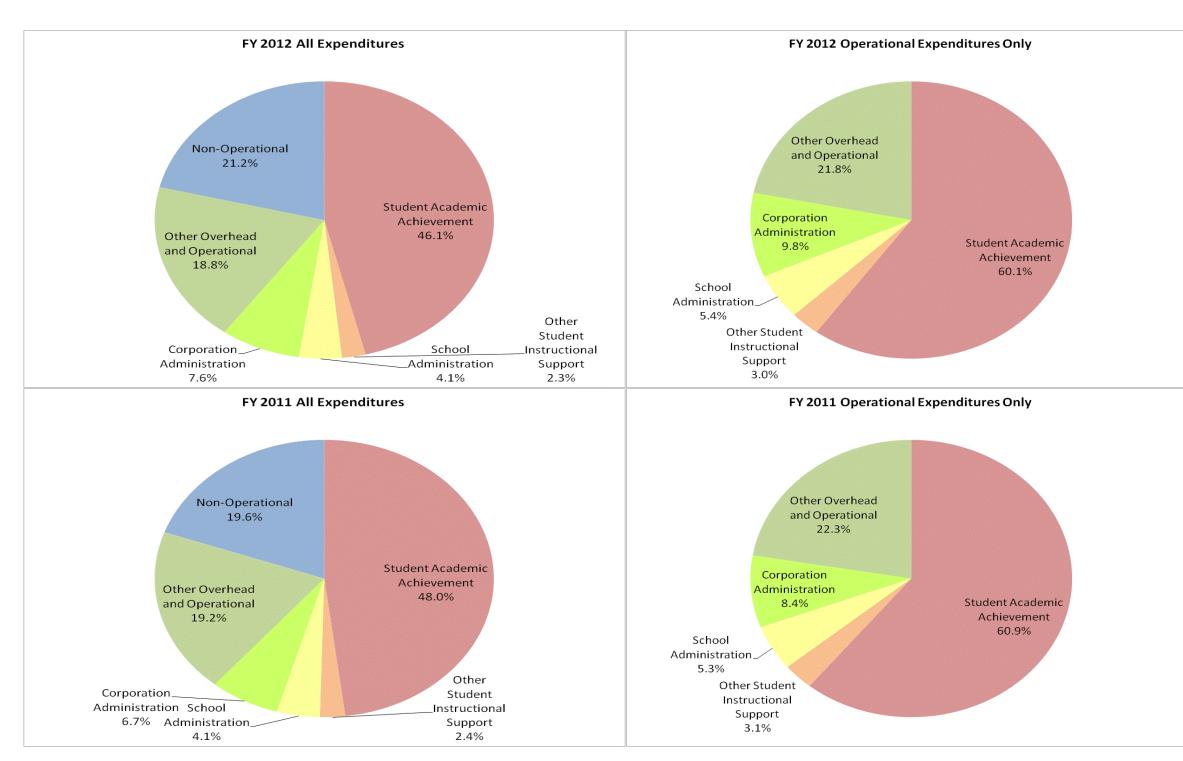

|                                | F            | Y06 % of Total | F            | FY09 % of Total | F            | Y11 % of Total |              | FY12 % of Total |
|--------------------------------|--------------|----------------|--------------|-----------------|--------------|----------------|--------------|-----------------|
| Student Instructional Category | FY 2006      | Ехр            | FY 2009      | Exp             | FY 2011      | Exp            | FY 2012      | Exp             |
| Student Academic Achievement   | \$7,533,572  | 50.3%          | \$7,405,472  | 46.3%           | \$7,601,079  | 48.0%          | \$7,529,654  | 46.1%           |
| Student Instructional Support  | \$965,200    | 6.4%           | \$942,526    | 5.9%            | \$1,032,394  | 6.5%           | \$1,034,962  | 6.3%            |
| Overhead and Operational       | \$3,048,814  | 20.4%          | \$3,455,603  | 21.6%           | \$4,098,822  | 25.9%          | \$4,317,900  | 26.4%           |
| Nonoperational                 | \$3,418,150  | 22.8%          | \$4,200,545  | 26.2%           | \$3,099,966  | 19.6%          | \$3,460,464  | 21.2%           |
| Grand Total                    | \$14,965,736 |                | \$16,004,146 |                 | \$15,832,261 |                | \$16,342,980 |                 |